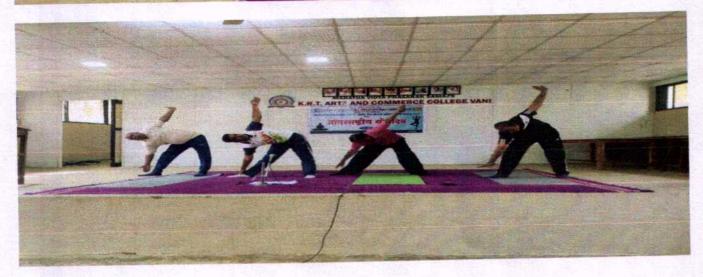

Snapshot of Soft Skill Development Training Programme 16<sup>th</sup> January to 20<sup>th</sup> January 2024

Dr. Yashwant Salunke guided the students on the topic of a Positive Attitude

Active Participation of the Trainee Students in Soft Skills Development Training Programme

Snapshot of Soft Skill Development Training Programme 16<sup>th</sup> January to 20<sup>th</sup> January 2024

Dr.K.R.Adhav guided the students on the topic of a Stress Management

Mr.K.R.Dere guided the students on the topic of a Motivation

Mr.R.A.Indrekar guided the students on the topic of a Personality Development