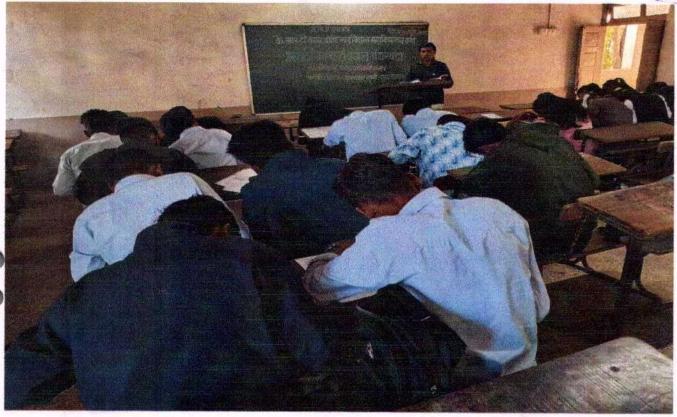

Snapshot of Soft Skill Development Training Programme 16<sup>th</sup> January to 20<sup>th</sup> January 2024

Dr. Yashwant Salunke guided the students on the topic of a Positive Attitude

Active Participation of the Trainee Students in Soft Skills Development Training Programme

Snapshot of Soft Skill Development Training Programme 16<sup>th</sup> January to 20<sup>th</sup> January 2024

Dr.K.R.Adhav guided the students on the topic of a Stress Management

Mr.K.R.Dere guided the students on the topic of a Motivation

Mr.R.A.Indrekar guided the students on the topic of a Personality Development