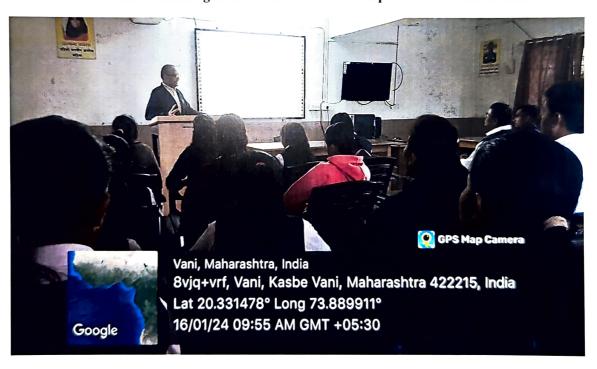

Snapshot of Soft Skill Development Training Programme 16<sup>th</sup> January to 20<sup>th</sup> January 2024

Dr. Yashwant Salunke guided the students on the topic of a Positive Attitude

Active Participation of the Trainee Students in Soft Skills Development Training Programme