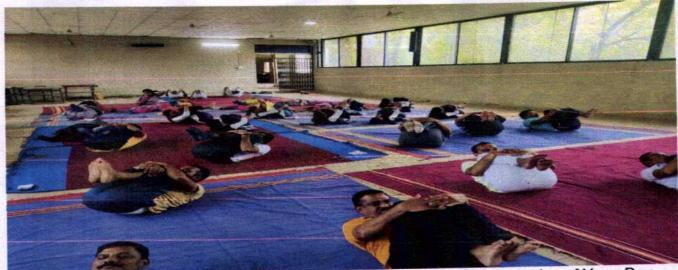

Snapshot of Soft Skill Development Training Programme 16<sup>th</sup> January to 20<sup>th</sup> January 2024

Dr.K.R.Adhav guided the students on the topic of a Stress Management

Mr.K.R.Dere guided the students on the topic of a Motivation