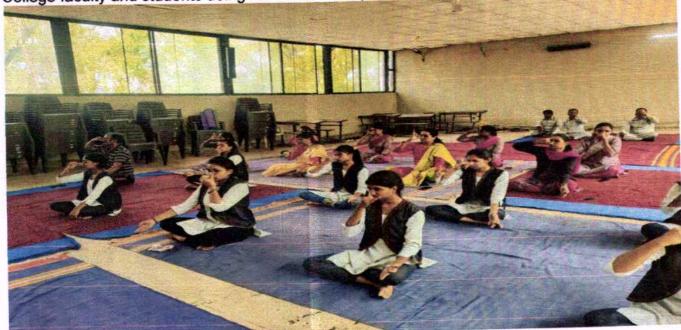

o do Asana. Asana, Pranayama, Surya Namaskar, Mudra, if we practice it daily, it helps to increase our positive attitude. Digestive system, circulatory system, respiratory system work well. 32 professors, non-teaching staff and students of the college were present on this occasion.

Director of Phy. Education & Sports K.R.T. Art's & Comm. College Vani, Tal. Dindori, Dist. Nashik Pin - 422 215 Sty Wasukk Commerce C

Principal
K.R.T. Art's & Comm. College
Vani, Tal. Dindori, Dist. Nashik
Pin - 422 215



While guiding on the occasion of Yoga Day, the principal of the college, Dr. R. N. Bhavre sir



Physical Education Director of the college during meditation and pranayama on the occasion of Yoga Day



College faculty and students doing meditation and pranayama on the occasion of Yoga Day







College faculty and students doing meditation and pranayama on the occasion of Yoga Day





Prof. Ravindra Chav

Prof. Ravindra Chavan
Director of Phy Education & Sociation and Sports
Director of Physical Education and Sports
Comm. College

Vani, Tal. Dindori, Dist. Nashik Pin - 422 215



ale

Dr.R. N. Bhavre
Principal
K.R.T. Ar's a Comm. College
Vani, Tal. Dindori, Dist. Nashik
Pin - 422 215