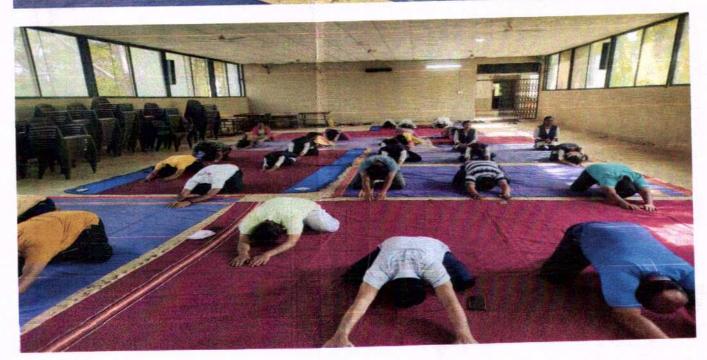

Snapshot of Soft Skill Development Training Programme 16<sup>th</sup> January to 20<sup>th</sup> January 2024

Dr.K.R.Adhav guided the students on the topic of a Stress Management

Mr.K.R.Dere guided the students on the topic of a Motivation