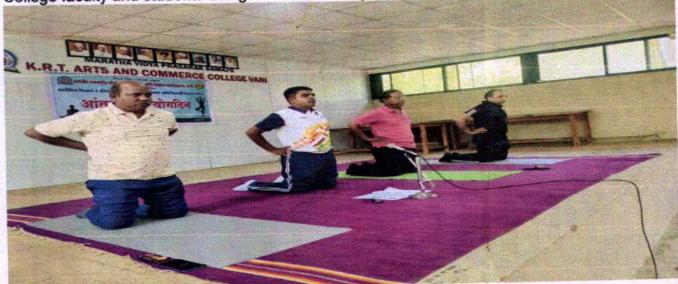

Snapshot of Soft Skill Development Training Programme 16<sup>th</sup> January to 20<sup>th</sup> January 2024

Dr. Yashwant Salunke guided the students on the topic of a Positive Attitude

Active Participation of the Trainee Students in Soft Skills Development Training Programme

Snapshot of Soft Skill Development Training Programme 16<sup>th</sup> January to 20<sup>th</sup> January 2024

Dr.K.R.Adhav guided the students on the topic of a Stress Management

Mr.K.R.Dere guided the students on the topic of a Motivation

Mr.R.A.Indrekar guided the students on the topic of a Personality Development