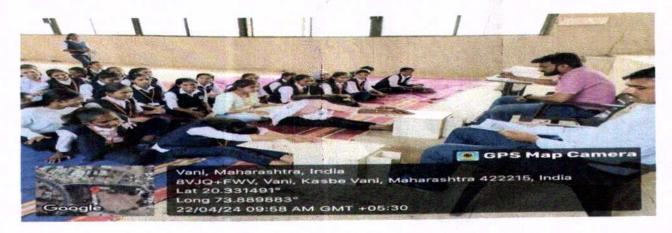

Snapshot of Soft Skill Development Training Programme 16<sup>th</sup> January to 20<sup>th</sup> January 2024

Dr.K.R.Adhav guided the students on the topic of a Stress Management

Mr.K.R.Dere guided the students on the topic of a Motivation

Mr.R.A.Indrekar guided the students on the topic of a Personality Development