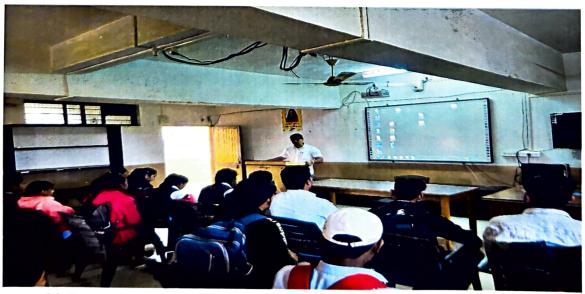

Snapshot of Soft Skill Development Training Programme 16<sup>th</sup> January to 20<sup>th</sup> January 2024

Dr. Yashwant Salunke guided the students on the topic of a Positive Attitude

Active Participation of the Trainee Students in Soft Skills Development Training Programme

Snapshot of Soft Skill Development Training Programme 16<sup>th</sup> January to 20<sup>th</sup> January 2024

Dr.K.R.Adhav guided the students on the topic of a Stress Management

Mr.K.R.Dere guided the students on the topic of a Motivation

Mr.R.A.Indrekar guided the students on the topic of a Personality Development