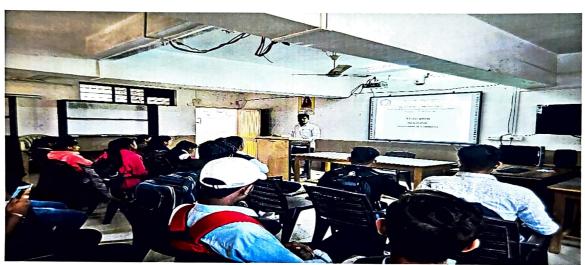

|                |               |              |

Snapshot of Soft Skill Development Training Programme 16<sup>th</sup> January to 20<sup>th</sup> January 2024



Dr. Yashwant Salunke guided the students on the topic of a Positive Attitude



Active Participation of the Trainee Students in Soft Skills Development Training Programme

Snapshot of Soft Skill Development Training Programme 16<sup>th</sup> January to 20<sup>th</sup> January 2024



Dr.K.R.Adhav guided the students on the topic of a Stress Management



Mr.K.R.Dere guided the students on the topic of a Motivation



Mr.R.A.Indrekar guided the students on the topic of a Personality Development

### Maratha Vidya Prasarak Samaj's K R T Arts, Commerce and Science College, Vani Tal. Dindori, Dist. Nashik Language Communication Skills Report 2023-24

The programs on Language and communication skill were conducted in the Academic year of 2023- 2024 by the department of Marathi at the K.R.T. Arts, Commerce and science college, Vani. The main motive of this program was to develop the personalityon the basis of language communication skills such as writing skills, speaking skills, and reading skills.

- Essay writing competition was conducted on the date of 22january 2024. 13 students participated in this program.
- 2) Writing skill competition