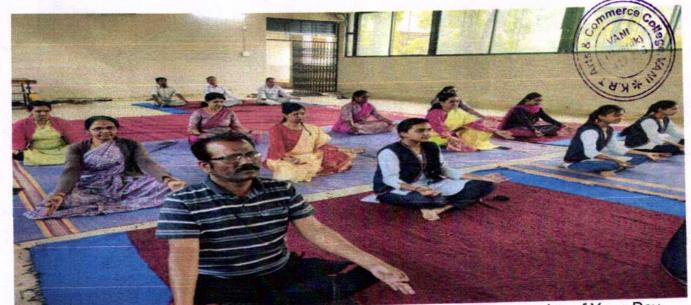

Snapshot of Soft Skill Development Training Programme 16<sup>th</sup> January to 20<sup>th</sup> January 2024

Dr. Yashwant Salunke guided the students on the topic of a Positive Attitude

Active Participation of the Trainee Students in Soft Skills Development Training Programme