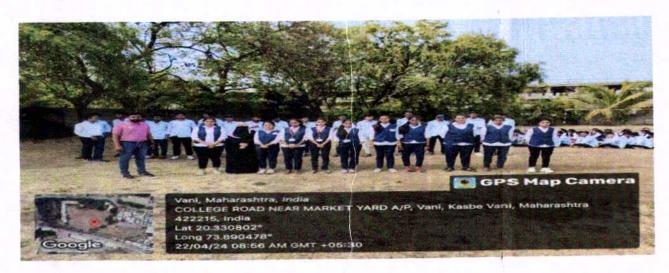

Snapshot of Soft Skill Development Training Programme 16<sup>th</sup> January to 20<sup>th</sup> January 2024

Dr. Yashwant Salunke guided the students on the topic of a Positive Attitude

Active Participation of the Trainee Students in Soft Skills Development Training Programme